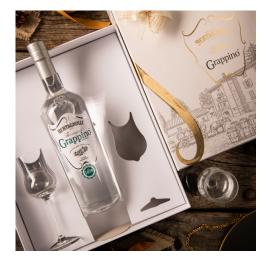

## Cofanetto White Grappino® Original Premium Bianco con 2 calici (38% Vol. - 0.70 Lt) E

A Premium Gift, for a Premium Taste. An elegant gift box including two fine silkscreened tasting chalices, called Tulipani, that are traditional Grappa glasses. A sophisticated blend of Trentino grapes, fruit of our Master Distillers' knowledge, is the soul of our unique and inimitable Grappino®.

PACKAGE Description: Gift box with 2 glasses Pieces: 1

PRODUCT Article Code: KS070CO03E Article Description: Cofanetto White Grappino® Original Premium +2B (38% Vol. - 0.70 Lt) E F.to/Cap: 0.70 lt

ф

POMACE Amarone, Teroldego, White Grapes